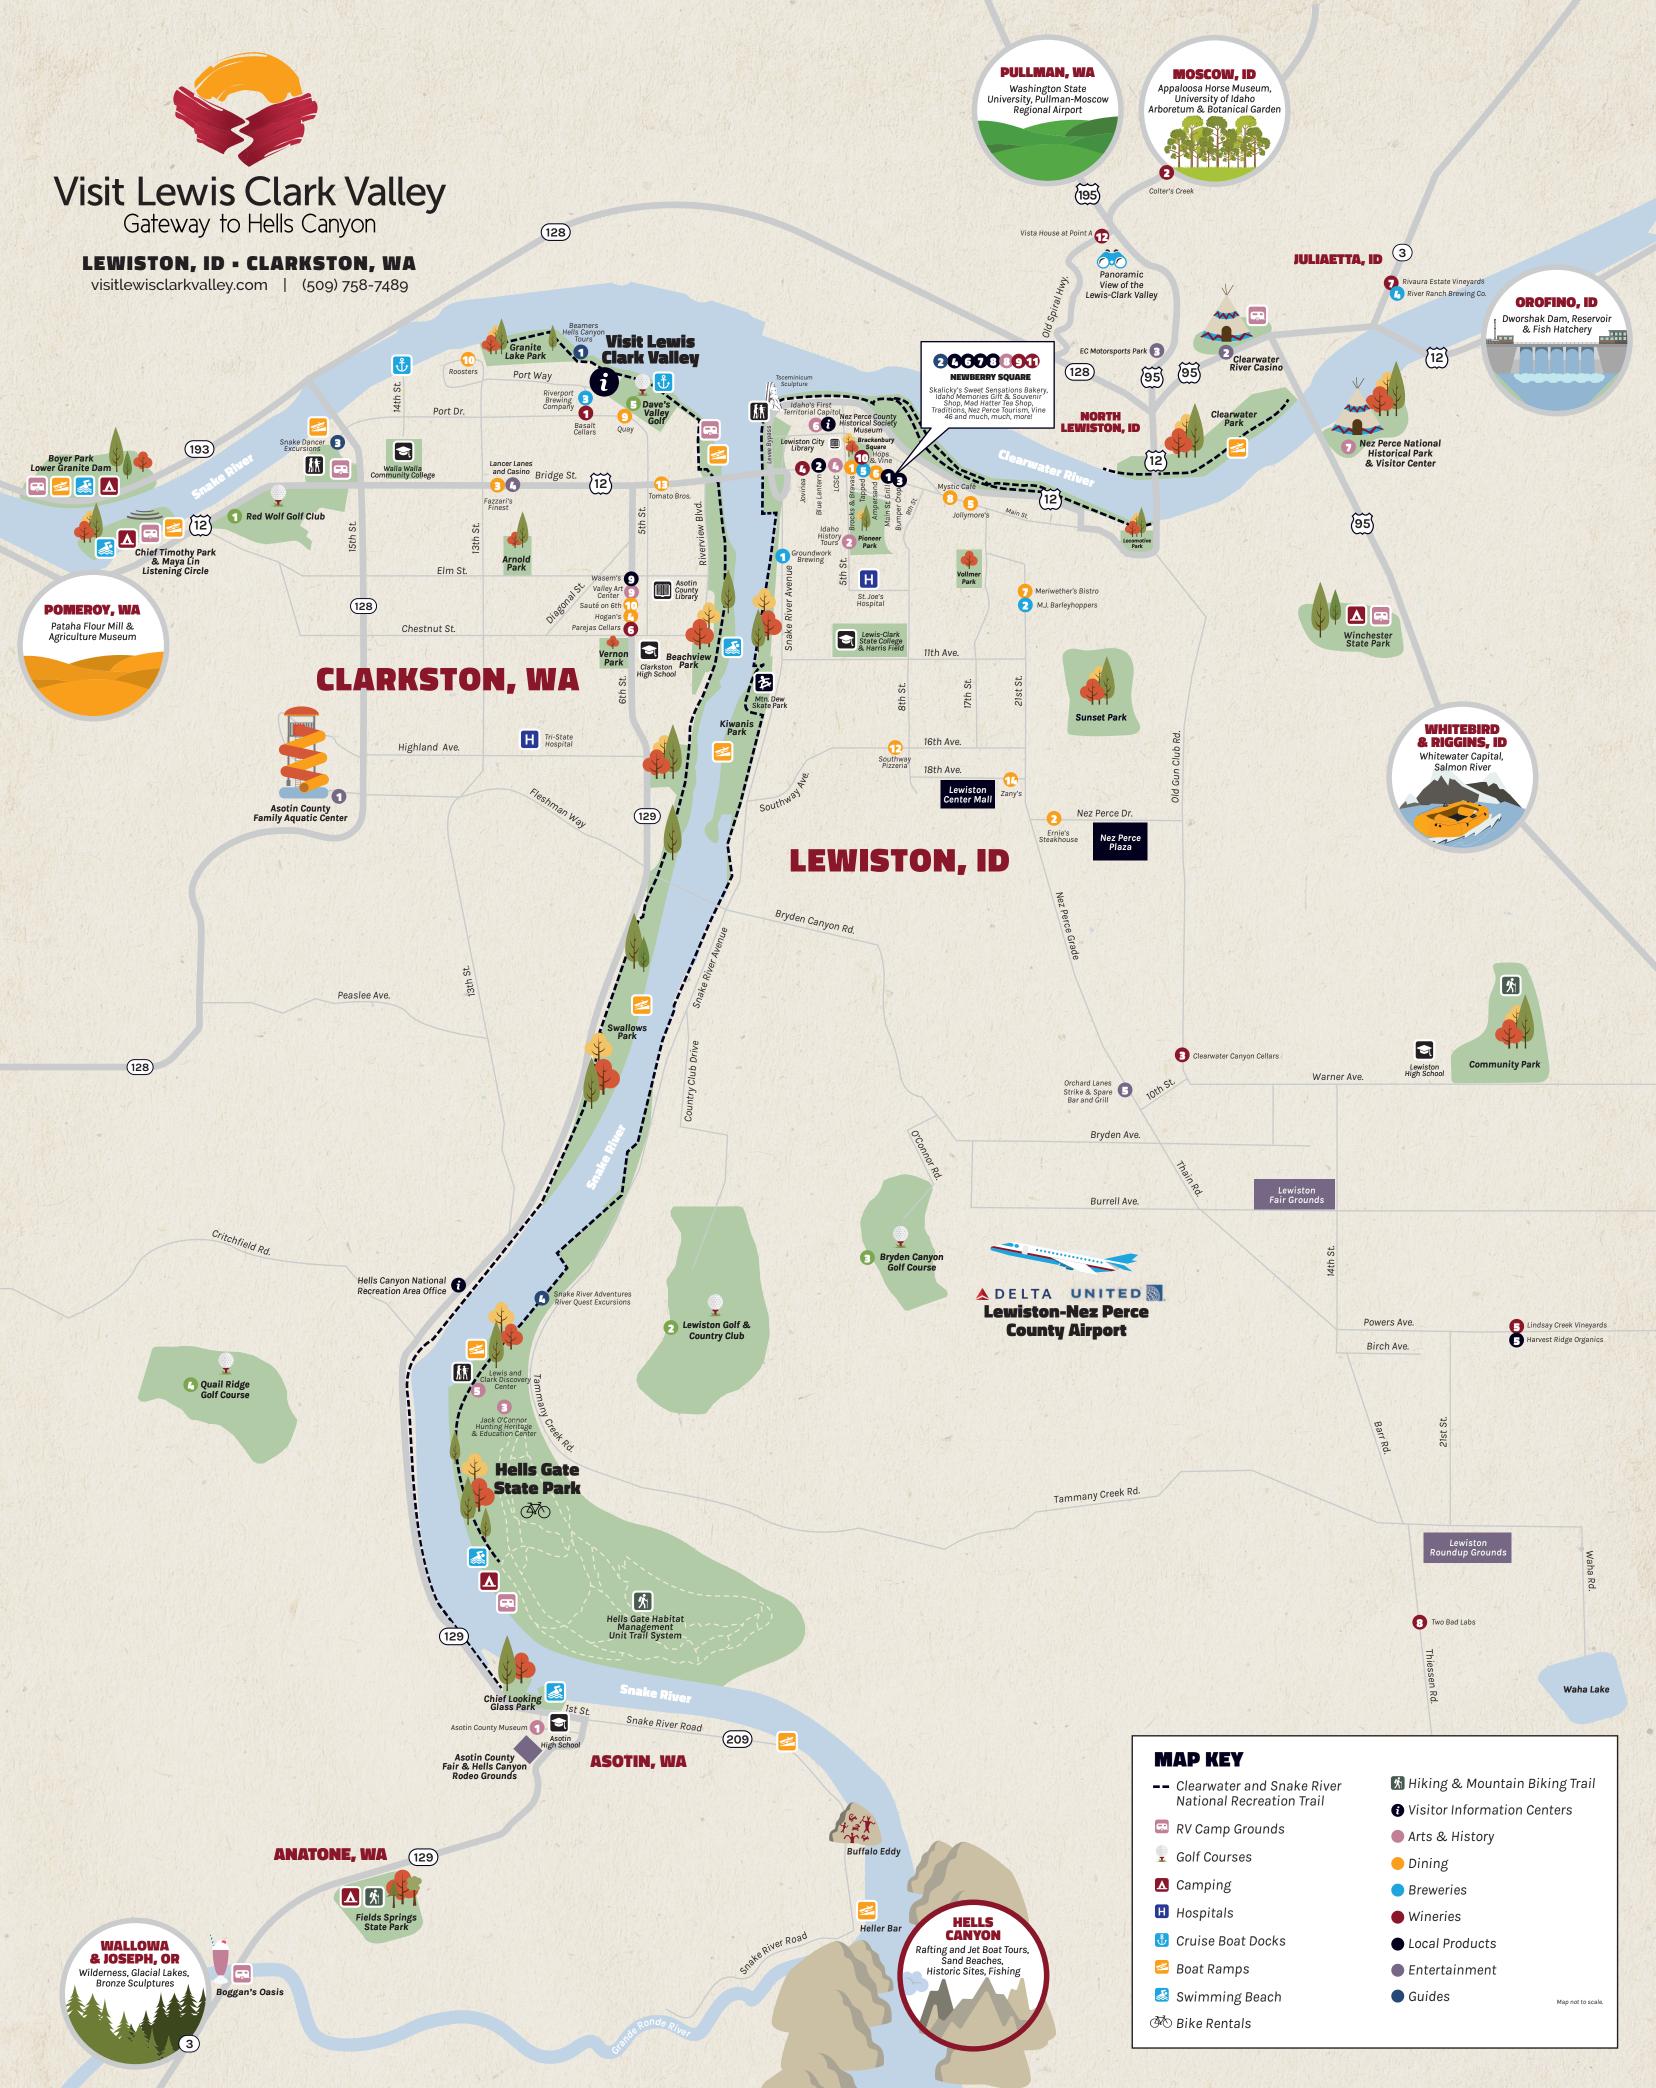

# OFFICIAL VISITORS MA

Visit Lewis Clark Valley Gateway to Hells Canyon

WELCOME TO LEWISTON, ID & CLARKSTON, WA (509) 758-7489 | www.visitlewisclarkvalley.com

Pictured Top Left to Right: Petroglyphs in Hells Canyon, Clearwater Canyon Cellars, Nez Perce Tourism Bottom Left: View of the Lewis Clark Valley from the Lewiston Hill.

## ORTHWEST DISCOVERY DESTINATION

Where award-winning wines and the spirit of adventure make the perfect blend for your next getaway.

Located at the confluence of the Snake and Clearwater rivers Lewiston, Idaho, and Clarkston, Washington, sit just 738 feet above sea level. The

low elevation provides a mild climate making it a great year-round location for outdoor activities.

Known as the Gateway to Hells Canyon -North America's deepest river gorge - a must see while visiting the area offering scenic vistas that rival any on the continent. A place where you can enjoy world-class whitewater, spectacular mountain peaks in the vast reaches of remote wilderness, hiking, and horseback riding. Take a guided jet boat or rafting tour into the canyon and immerse yourself in nature and culture, diverse wildlife, and artifacts from prehistoric tribes.

Visit one of our scenic tasting rooms and savor our award-winning Lewis-Clark Valley AVA wine. Wine from this region have consistently been ranked among the best of the best. Map out your wine tasting adventure and be sure to take some home with you to share.

Feed your inner historian and listen to the legends of the Nez Perce and travel the lands that Meriwether Lewis and William Clark explored all those years ago. Historical and interpretive sites dot the region telling tales of those who came before us.