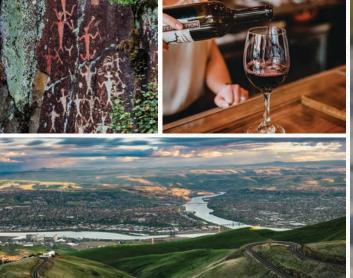

# OFFICIAL VISITORS MA

Visit Lewis Clark Valley Gateway to Hells Canyon

WELCOME TO LEWISTON, ID & CLARKSTON, WA (509) 758-7489 | www.visitlewisclarkvalley.com

Pictured Top Left to Right: Petroglyphs in Hells Canyon, Clearwater Canyon Cellars, Nez Perce Tourism Bottom Left: View of the Lewis Clark Valley from the Lewiston Hill.

Visit one of our scenic tasting rooms and savor our award-winning Lewis-Clark Valley AVA wine. Wine from this region have consistently been ranked among the best of the best. Map out your wine tasting adventure and be sure to take some home with you to share.